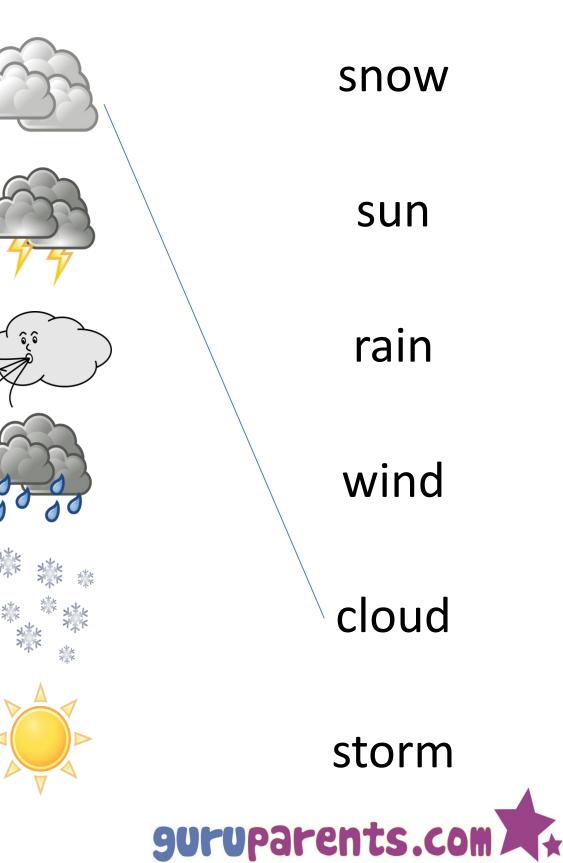

Draw a line to join each weather picture with its word. The first one has already been done for you.

Draw a line to match the picture with the weather.