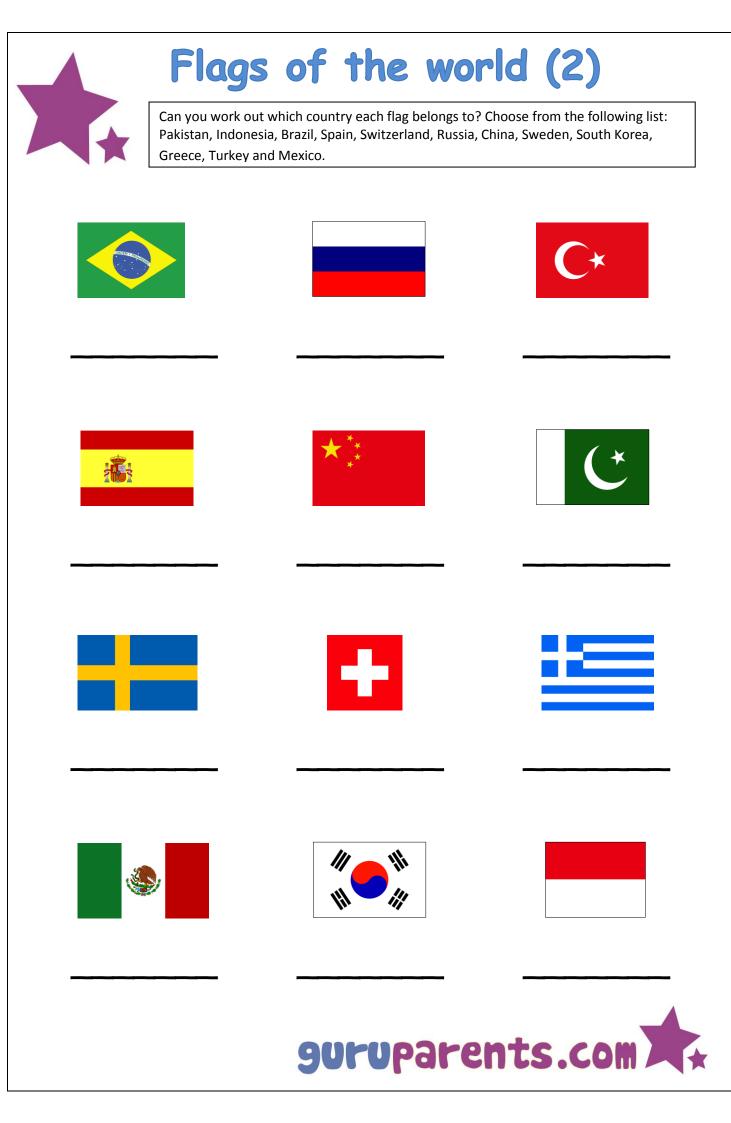

## Flags of the world (2) answers

Can you work out which country each flag belongs to? Choose from the following list: Pakistan, Indonesia, Brazil, Spain, Switzerland, Russia, China, Sweden, South Korea, Greece, Turkey and Mexico.