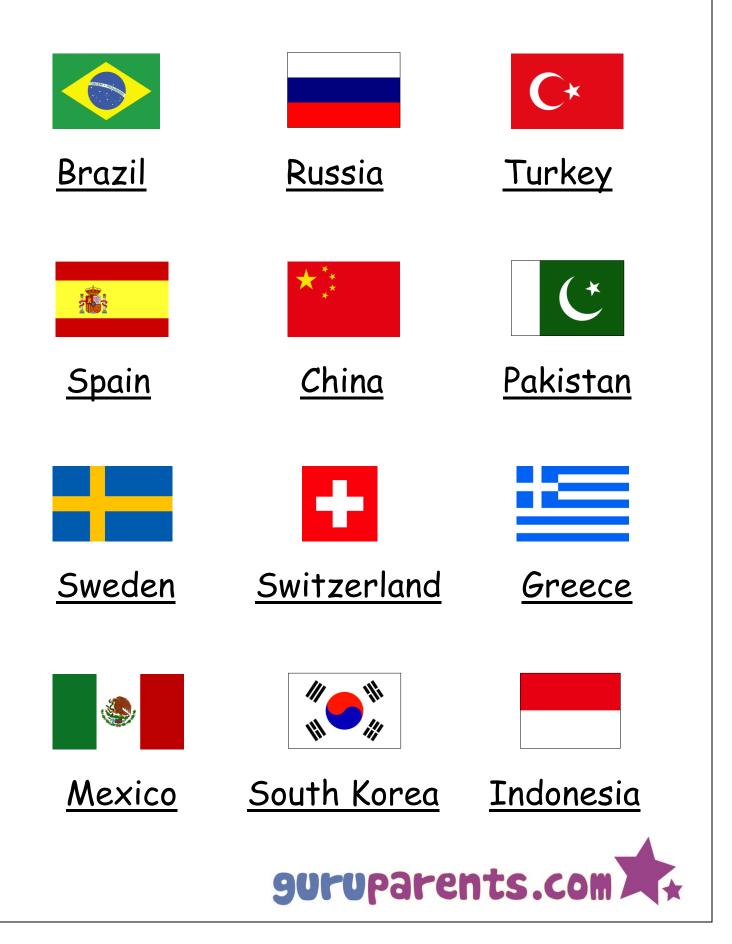

## Flags of the world (2) answers

Can you work out which country each flag belongs to? Choose from the following list: Pakistan, Indonesia, Brazil, Spain, Switzerland, Russia, China, Sweden, South Korea, Greece, Turkey and Mexico.