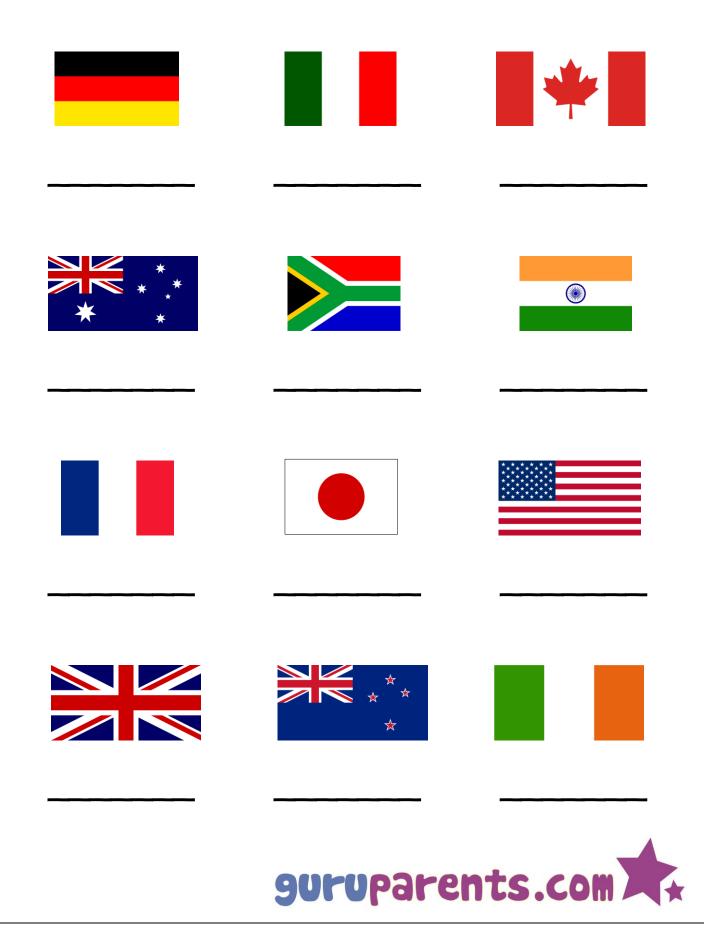

Can you work out which country each flag belongs to? Choose from the following list: India, New Zealand, Germany, United States of America, Ireland, France, Japan, Australia, United Kingdom, South Africa, Canada and Italy.