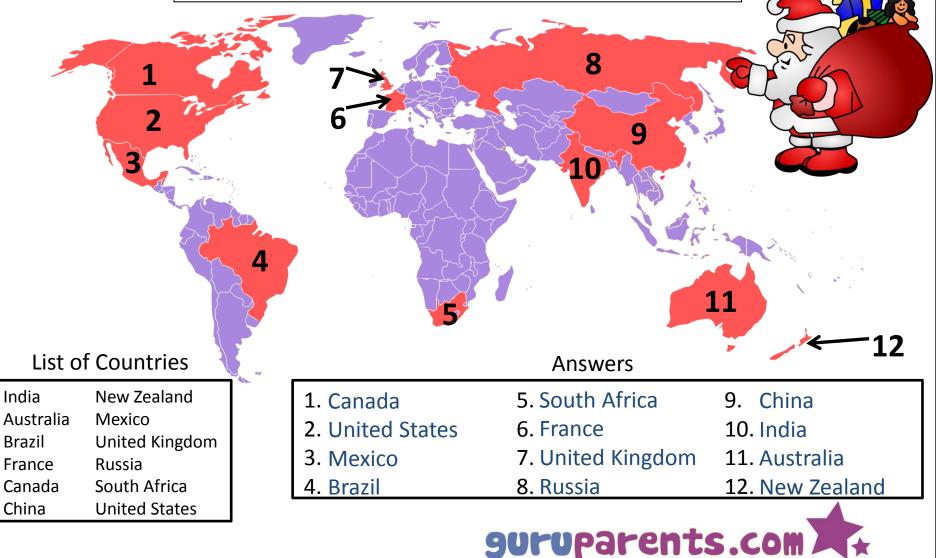

## **Christmas Worksheet 1**

Santa Claus is all set to travel to every country in the world on Christmas Eve. However, he has forgotten the names of some of them! Can you help him by writing the name of each country to match the numbers on the map? To help you out, we've included a list of countries to choose from.